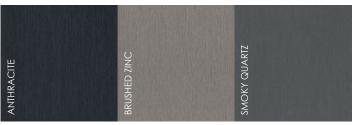

Discover our Signature Collection, wich perfectly reproduce the look and feel of noble materials, such as copper, quartz and zinc.

## See the difference!

2x more resistant to UV rays

3x more resistant to micro-cracking, especially in sharp-angle shapes

**SIGNATURE** Collection

Colors with rich, unique finishes that fantastically reproduce the look and appearance of noble materials.

The colors printed in this document are for information purposes only and may vary slightly from the actual color.

INSPIRATION