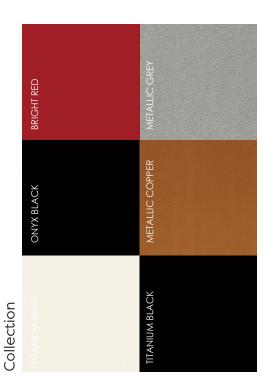

## See the difference!

2x more resistant to UV rays

3x more resistant to micro-cracking, especially in sharp-angle shapes

**SIGNATURE** Collection

Colors with rich, unique finishes that fantastically reproduce the look and appearance of noble materials.

The colors printed in this document are for information purposes only and may vary slightly from the actual color.

INSPIRATION