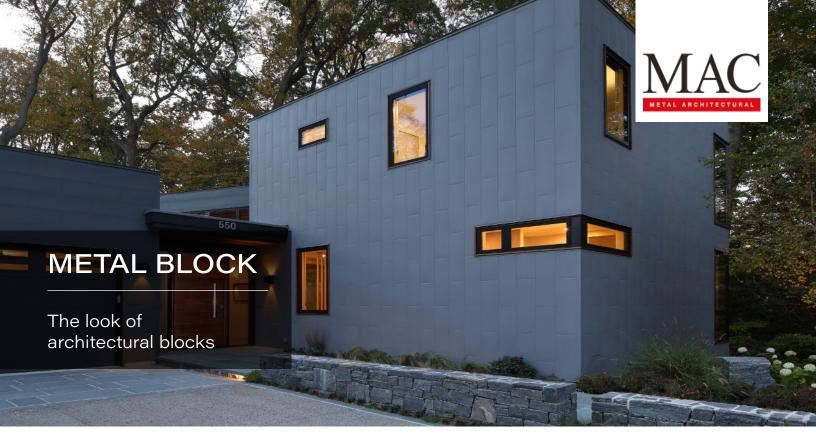

Discover Metal Block, an exclusivity of MAC Metal Architectural. With its unique geometry, clean lines and unrivalled versatility, this profile is the perfect choice for both small and large scale projects. Its intelligent design guarantees exceptional longevity, reducing environmental impact while offering a low-maintenance solution for years to come.

#### WHEN CREATIVITY MEETS SUSTAINABILITY

### CARACTERISTICS

- Infinite design possibilities
- Maintenance free
- No visible joints for a clean, sleek, modern look
- Customizable cross-groove spacing (12 in to 42 in)
- Vertical, horizontal and diagonal installation
- 40-year warranty
- **LEED Credit Contribution**
- Made of 86% of recycled content