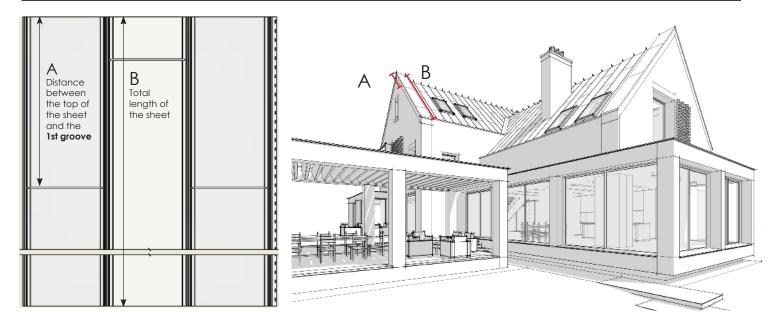

## Profilé MS Authentique

In order to help us prepare your order, please fill in the following lines and clearly indicate your needs.

- A = Distance between the top of the sheet and the 1st groove
   Note that the installation is done from left to right for this profile
- **B** = Total length of the sheet

| Example |     |                                                                                         |                                                                |                                       |  |  |  |
|---------|-----|-----------------------------------------------------------------------------------------|----------------------------------------------------------------|---------------------------------------|--|--|--|
|         |     | xample, for a project with a single roof pitch and 20-foot the information should read: |                                                                |                                       |  |  |  |
|         | No. | Quantity<br>of sheets                                                                   | « A » Distance between the top of the sheet and the 1st groove | « B »<br>Total length of the<br>sheet |  |  |  |
|         | 1   | 15                                                                                      | 48''                                                           | 240''                                 |  |  |  |
|         | 2   | 15                                                                                      | 84''                                                           | 240''                                 |  |  |  |