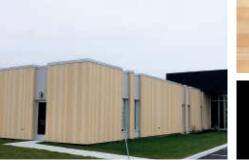

### HARRYWOOD Style without concessions!

Of European influence, this profile with fine and clean lines will bring a sure value to the contemporary and classic de-signs in which it is integrated. Combining style, robustness and durability, it will inevitably enhance the look of your project by giving it an unparalleled elegance.

# THE BEAUTY AND THE LOOK OF WOOD, WITHOUT ITS MAINTENANCE!

CARACTERISTICS

- -----0
- Infinite design possibilities
- Maintenance free
- No visible joints for a clean, sleek, modern look
- Customizable cross-groove spacing (12 in to 42 in)

6 1/16'' x 3/8'' x 12 Harrywood

- Vertical, horizontal and diagonal installation
- 40 year warranty
- LEED Credit Contribution

Harrywood | Cedar, Titanium White, Charcoal Grey

Harrywood | Torrefied

Available at

Harrywood | Black Walnut