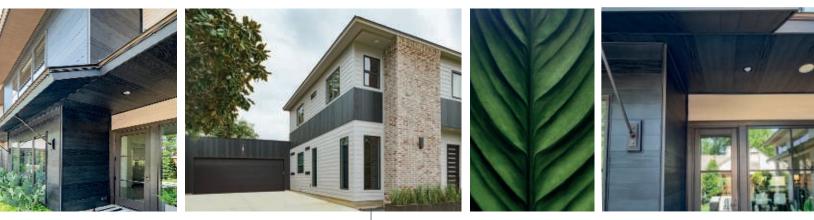

Metal Block | Titanium Black, Norwood | Scandinavian Fir

Metal Block | Titanium Black

Steel Siding & Roofing

### HARRYWOOD Style without concessions!

Of European influence, this profile with fine and clean lines will bring a sure value to the contemporary and classic de-signs in which it is integrated. Combining style, robustness and durability, it will inevitably enhance the look of your project by giving it an unparalleled elegance.

# THE BEAUTY AND THE LOOK OF WOOD, WITHOUT ITS MAINTENANCE!

CARACTERISTICS

- -----0
- Infinite design possibilities
- Maintenance free
- No visible joints for a clean, sleek, modern look
- Customizable cross-groove spacing (12 in to 42 in)

6 1/16'' x 3/8'' x 12 Harrywood

- Vertical, horizontal and diagonal installation
- 40 year warranty
- LEED Credit Contribution

Harrywood | Cedar, Titanium White, Charcoal Grey

Harrywood | Torrefied

Available at