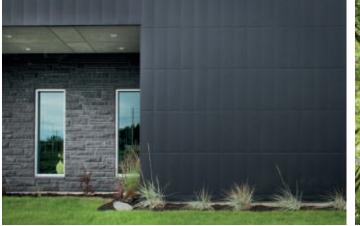

## METAL BLOCK The look of architectural blocks

Discover our Metal Blcok, a MAC Metal architectural exclusive. A versatile profile, ideal for both small and large scale projects.

#### CARACTERISTICS

- Infinite design possibilities
- Maintenance free
- No visible joints for a clean, sleek, modern look
- Customizable cross-groove spacing (12 in to 42 in)
- Vertical, horizontal and diagonal installation
- 40 year warranty
- LEED Credit Contribution

Metal Block | Titanium Black, Norwood | Scandinavian Fir

Metal Block | Titanium Black

Steel Siding & Roofing