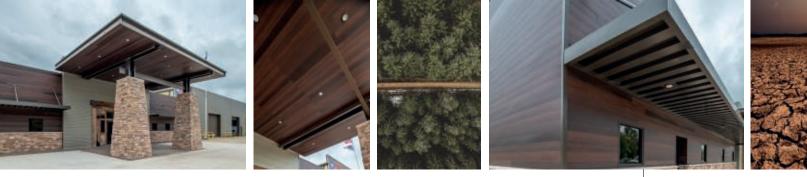

### HARRYWOOD Style without concessions!

Of European influence, this profile with fine and clean lines will bring a sure value to the contemporary and classic de-signs in which it is integrated. Combining style, robustness and durability, it will inevitably enhance the look of your project by giving it an unparalleled elegance.

# THE BEAUTY AND THE LOOK OF WOOD, WITHOUT ITS MAINTENANCE!

CARACTERISTICS

- -----0
- Infinite design possibilities
- Maintenance free
- No visible joints for a clean, sleek, modern look
- Customizable cross-groove spacing (12 in to 42 in)

6 1/16'' x 3/8'' x 12 Harrywood

- Vertical, horizontal and diagonal installation
- 40 year warranty
- LEED Credit Contribution

Harrywood | Cedar, Titanium White, Charcoal Grey

Harrywood | Torrefied

Available at