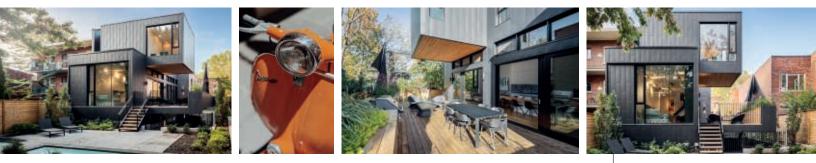

6 1/16'' x 3/8'' x 12 Harrywood

- Vertical, horizontal and diagonal installation
- 40 year warranty
- LEED Credit Contribution

Harrywood | Cedar, Titanium White, Charcoal Grey

Harrywood | Torrefied

Available at

Harrywood | Black Walnut